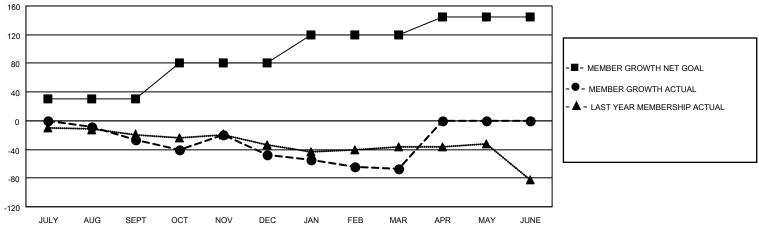

## District 5M 2

| Clubs         |               |             |               | Members               |                        |                         |                                                    |  |
|---------------|---------------|-------------|---------------|-----------------------|------------------------|-------------------------|----------------------------------------------------|--|
|               | RESULTS FOR   | R 2020-2021 |               | RESULTS FOR 2020-2021 |                        |                         |                                                    |  |
| QUARTER       | NEW CLUB GOAL | NEW CLUBS   | DROPPED CLUBS | QUARTER MEME          | BER GROWTH NET<br>GOAL | MEMBER GROWTH<br>ACTUAL | DROPPED<br>MEMBERS ACTUAL<br>(including transfers) |  |
| JULY/AUG/SEPT | 1             | 0           | 0             | JULY/AUG/SEPT         | 30                     | 23                      | 48                                                 |  |
| OCT/NOV/DEC   | 0             | 1           | 0             | OCT/NOV/DEC           | 50                     | 52                      | 71                                                 |  |
| JAN/FEB/MAR   | 0             | 0           | 0             | JAN/FEB/MAR           | 40                     | 21                      | 40                                                 |  |
| APR/MAY/JUNE  | 0             | 0           | 0             | APR/MAY/JUNE          | 25                     | 0                       | 0                                                  |  |