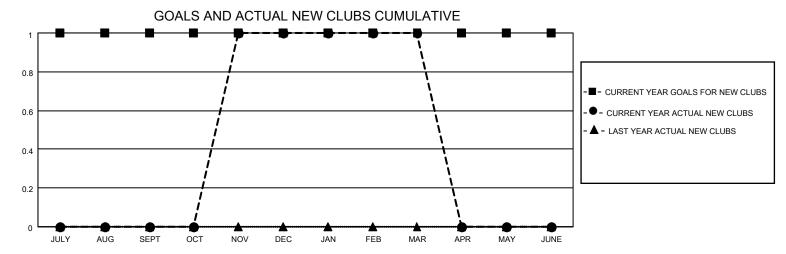

## District 5M 2

| Clubs         |               |             |               | Members               |                        |                         |                                                    |  |
|---------------|---------------|-------------|---------------|-----------------------|------------------------|-------------------------|----------------------------------------------------|--|
|               | RESULTS FOR   | R 2020-2021 |               | RESULTS FOR 2020-2021 |                        |                         |                                                    |  |
| QUARTER       | NEW CLUB GOAL | NEW CLUBS   | DROPPED CLUBS | QUARTER MEME          | BER GROWTH NET<br>GOAL | MEMBER GROWTH<br>ACTUAL | DROPPED<br>MEMBERS ACTUAL<br>(including transfers) |  |
| JULY/AUG/SEPT | 1             | 0           | 0             | JULY/AUG/SEPT         | 30                     | 23                      | 48                                                 |  |
| OCT/NOV/DEC   | 0             | 1           | 0             | OCT/NOV/DEC           | 50                     | 52                      | 71                                                 |  |
| JAN/FEB/MAR   | 0             | 0           | 0             | JAN/FEB/MAR           | 40                     | 21                      | 40                                                 |  |
| APR/MAY/JUNE  | 0             | 0           | 0             | APR/MAY/JUNE          | 25                     | 0                       | 0                                                  |  |